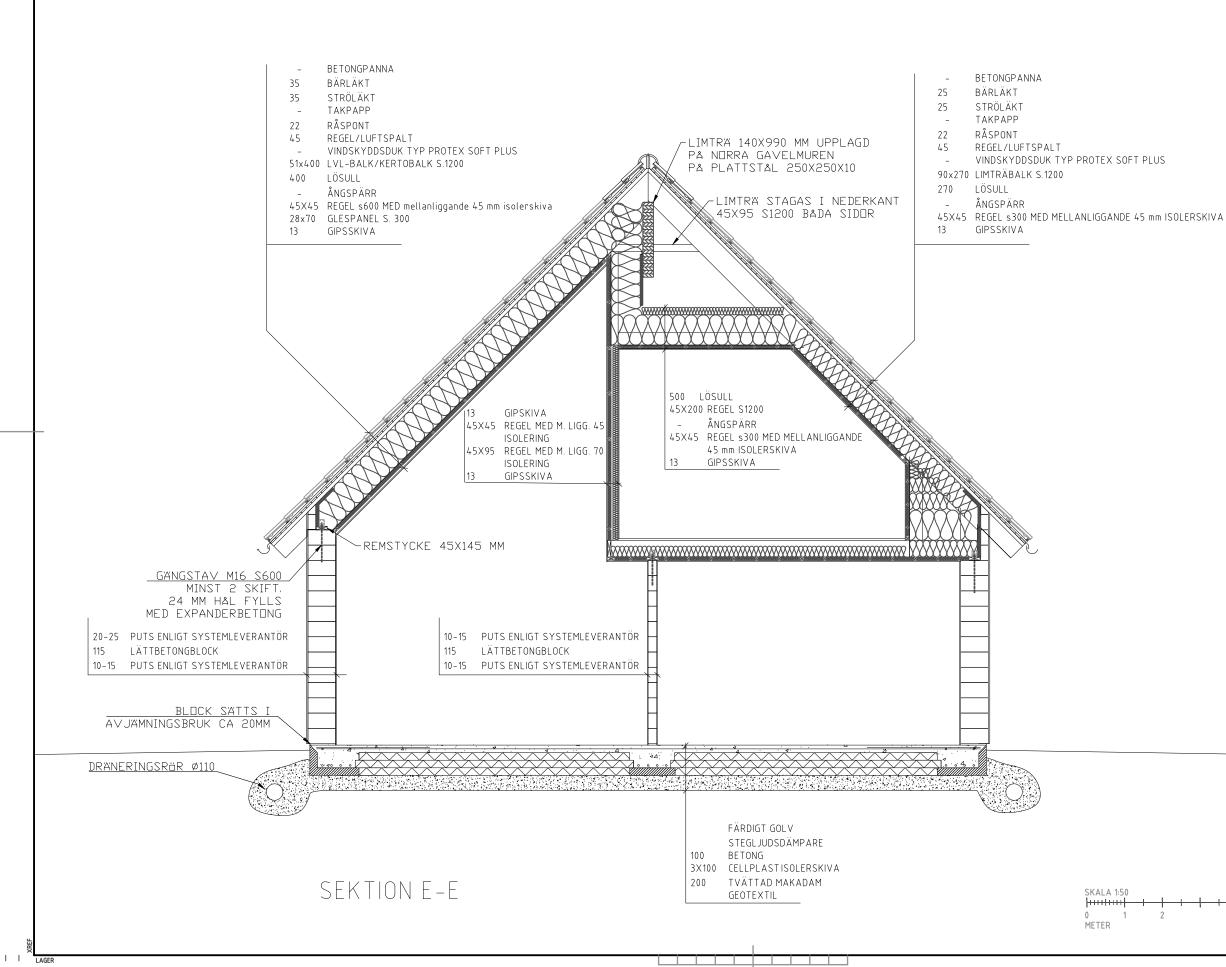

SNÖLAST GRUNDVÄRDE: 1,0 kN/m² Terrängtyp: 0 REFERENSVINDHASTIGHET: 26 m/s HUSHÖJD: 8 m

|                                                       |                                              |                              | and and           |
|-------------------------------------------------------|----------------------------------------------|------------------------------|-------------------|
|                                                       | BYGGHANDLING                                 |                              |                   |
|                                                       | NYBYGG<br>Trelleb                            | <b>NAD 1,5-PL</b><br>ORG 1:1 | ANSVILLA          |
|                                                       | BH NAMN NAMNSSON XXX-XXX XX                  |                              |                   |
|                                                       | A NAMN NAMNSSON XXX-XXX XX                   |                              |                   |
|                                                       | K NAMN NAMNSSON XXX-XXX XX                   |                              |                   |
|                                                       | V                                            |                              |                   |
|                                                       | E                                            |                              |                   |
|                                                       | L                                            |                              |                   |
|                                                       | uppdrag.nr<br>1802                           | RITAD/KONSTR AV              | HANDLÄGGARE<br>AB |
|                                                       | DATUM ANSVARIG 0<br>2018–07–20 NAMN NAMNSSON |                              | DN .              |
| $\begin{array}{c ccccccccccccccccccccccccccccccccccc$ | SEKTION E-E                                  |                              |                   |
|                                                       | skala<br>1:50 A3                             | K_001                        | BET               |
|                                                       |                                              |                              |                   |